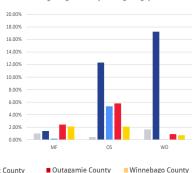

#### Market Overview: Industrial

| Submarket          | Total Inventory | Vacancy Rate (%) | Availability Rate (%) |  |  |
|--------------------|-----------------|------------------|-----------------------|--|--|
| Brown County       | 44,117,409      | 1.28%            | 1.14%                 |  |  |
| Calumet County     | 3,517,794       | 8.76%            | 8.76%                 |  |  |
| Fond du Lac County | 10,100,534      | 0.31%            | 0.85%                 |  |  |
| Outagamie County   | 27,254,420      | 2.48%            | 1.16%                 |  |  |
| Winnebago County   | 23,746,300      | 1.41%            | 3.47%                 |  |  |
| Fox Valley Total   | 108,736,457     | 1.76%            | 1.87%                 |  |  |

#### Vacancy by Property Type