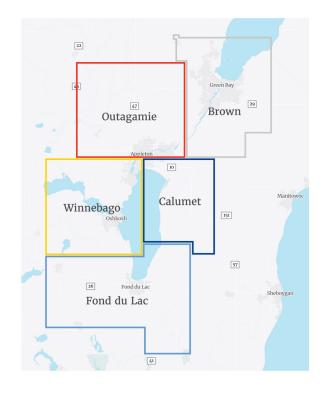

| Total Inventory | Vacancy Rate (%) | Availability Rate (%) |  |  |
|--------------------|-----------------|------------------|-----------------------|--|--|
| Brown County       | 44,117,409      | 1.28%            | 1.14%                 |  |  |
| Calumet County     | 3,517,794       | 8.76%            | 8.76%                 |  |  |
| Fond du Lac County | 10,100,534      | 0.31%            | 0.85%                 |  |  |
| Outagamie County   | 27,254,420      | 2.48%            | 1.16%                 |  |  |
| Winnebago County   | 23,746,300      | 1.41%            | 3.47%                 |  |  |
| Fox Valley Total   | 108,736,457     | 1.76%            | 1.87%                 |  |  |

#### Inventory by County



#### Vacancy by Property Type



#### **Industrial Submarkets**



### **Under Construction**

| Address              | City     | County / Submarket | Owners                | Building Type          | RBA (SF)   | Spec / BTS | Delivery |
|----------------------|----------|--------------------|-----------------------|------------------------|------------|------------|----------|
| 3150 Eisenhower Dr   | Appleton | Calumet County     | F Street Development  | Warehouse/Distribution | 247,361 SF | Spec       | Feb-24   |
| W4962 Highline Rd    | Kaukauna | Calumet County     | Uecker Investments LP | Flex                   | 12,000 SF  | Spec       | Jan-24   |
| 5700 W Clairemont Dr | Appleton | Outagamie County   | Steiner Brothers LLC  | Flex                   | 12,000 SF  | Spec       | Mar-24   |

# **Notable Transactions**

| Address