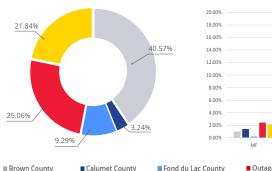

#### Market Overview: Industrial

| Submarket          | Total Inventory | Vacancy Rate (%) | Availability Rate (%) |  |  |
|--------------------|-----------------|------------------|-----------------------|--|--|
| Brown County       | 44,117,409      | 1.28%            | 1.14%                 |  |  |
| Calumet County     | 3,517,794       | 8.76%            | 8.76%                 |  |  |
| Fond du Lac County | 10,100,534      | 0.31%            | 0.85%                 |  |  |
| Outagamie County   | 27,254,420      | 2.48%            | 1.16%                 |  |  |
| Winnebago County   | 23,746,300      | 1.41%            | 3.47%                 |  |  |
| Fox Valley Total   | 108,736,457     | 1.76%            | 1.87%                 |  |  |

#### Inventory by County