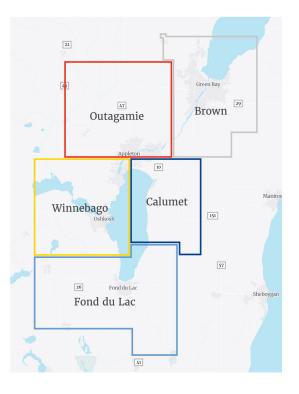

## **Office Submarkets**

# Market Overview: Office

| Submarket          | Total Inventory | Vacancy Rate (%) | Availability Rate (%) |  |  |
|--------------------|-----------------|------------------|-----------------------|--|--|
| Brown County       | 7,708,202       | 10.13%           | 9.81%                 |  |  |
| Calumet County     | 262,892         | 0.00%            | 5.52%                 |  |  |
| Fond du Lac County | 1,049,493       | 7.55%            | 12.75%                |  |  |
| Outagamie County   | 4,019,503       | 10.36%           | 13.82%                |  |  |
| Winnebago County   | 4,699,440       | 10.91%           | 12.26%                |  |  |
| Fox Valley Total   | 17,739,530      | 10.08%           | 11.48%                |  |  |