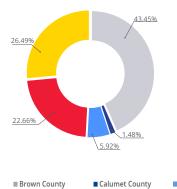

## Inventory by County

# Market Overview: Office

| Submarket          | Total Inventory | Vacancy Rate (%) | Availability Rate (%) |  |  |
|--------------------|-----------------|------------------|-----------------------|--|--|
| Brown County       | 7,708,202       | 10.13%           | 9.81%                 |  |  |
| Calumet County     | 262,892         | 0.00%            | 5.52%                 |  |  |
| Fond du Lac County | 1,049,493       | 7.55%            | 12.75%                |  |  |
| Outagamie County   | 4,019,503       | 10.36%           | 13.82%                |  |  |
| Winnebago County   | 4,699,440       | 10.91%           | 12.26%                |  |  |
| Fox Valley Total   | 17,739,530      | 10.08%           | 11.48%                |  |  |