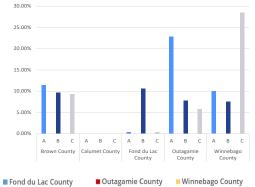

## Vacancy by Class

# Market Overview: Office

| Submarket          | Total Inventory | Vacancy Rate (%) | Availability Rate (%) |  |  |
|--------------------|-----------------|------------------|-----------------------|--|--|
| Brown County       | 7,708,202       | 10.13%           | 9.81%                 |  |  |
| Calumet County     | 262,892         | 0.00%            | 5.52%                 |  |  |
| Fond du Lac County | 1,049,493       | 7.55%            | 12.75%                |  |  |
| Outagamie County   | 4,019,503       | 10.36%           | 13.82%                |  |  |
| Winnebago County   | 4,699,440       | 10.91%           | 12.26%                |  |  |
| Fox Valley Total   | 17,739,530      | 10.08%           | 11.48%                |  |  |