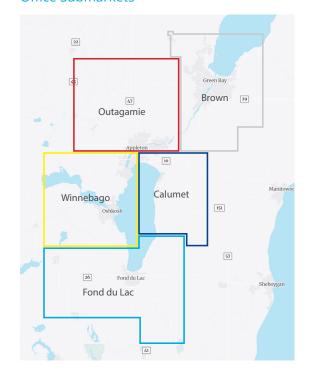

## Office Submarkets

## **Market Overview: Office**

| Submarket          | Total Inventory           | Vacancy Rate (%) | Availability Rate (%) |
|--------------------|---------------------------|------------------|-----------------------|
| Brown County       | 7,708,202                 | 10.19%           | 10.08%                |
| Calumet County     | 262,892                   | 0.00%            | 0.00%                 |
| Fond du Lac County | 1,017,493                 | 7.79%            | 13.15%                |
| Outagamie County   | 4,019,503                 | 9.51%            | 12.92%                |
| Winnebago County   | innebago County 4,699,440 |                  | 10.83%                |
| Fox Valley Total   | 17,707,530                | 9.55%            | 10.95%                |