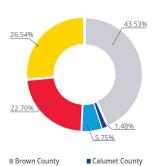

## **Inventory by County**

## **Market Overview: Office**

| Submarket          | Total Inventory           | Vacancy Rate (%) | Availability Rate (%) |
|--------------------|---------------------------|------------------|-----------------------|
| Brown County       | 7,708,202                 | 10.19%           | 10.08%                |
| Calumet County     | 262,892                   | 0.00%            | 0.00%                 |
| Fond du Lac County | 1,017,493                 | 7.79%            | 13.15%                |
| Outagamie County   | 4,019,503                 | 9.51%            | 12.92%                |
| Winnebago County   | innebago County 4,699,440 |                  | 10.83%                |
| Fox Valley Total   | 17,707,530                | 9.55%            | 10.95%                |