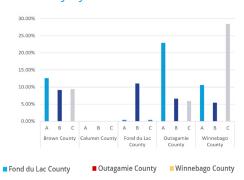

bmarket          | Total Inventory           | Vacancy Rate (%) | Availability Rate (%) |
|--------------------|---------------------------|------------------|-----------------------|
| Brown County       | 7,708,202                 | 10.19%           | 10.08%                |
| Calumet County     | 262,892                   | 0.00%            | 0.00%                 |
| Fond du Lac County | 1,017,493                 | 7.79%            | 13.15%                |
| Outagamie County   | 4,019,503                 | 9.51%            | 12.92%                |
| Winnebago County   | innebago County 4,699,440 |                  | 10.83%                |
| Fox Valley Total   | 17,707,530                | 9.55%            | 10.95%                |

## **Inventory by County**



## Vacancy by Class



## Office Submarkets



## **Proposed Developments**

| Address                 | City     | County / Submarket | Leasing Company         | Туре         | RBA (SF)  | Spec / BTS | Delivery       |
|-------------------------|----------|--------------------|-------------------------|--------------|-----------|------------|----------------|
| W6250 Aerotech Dr       | Appleton | Outagamie County   | NAI Pfefferle           | Multi-Tenant | 80,000 SF | BTS        | October 2024   |
| 1274 N Koeller St       | Oshkosh  | Winnebago County   | Prime Space Development | Multi-Tenant | 21,516 SF | BTS        | September 2024 |
| S Quest Dr & E Plank Rd | Appleton | Calumet County     | NAI Pfefferle           | Multi-Tenant | 20,000 SF | BTS        | Undisclosed    |

## **Notable Transactions**