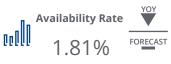

## Market Overview: Industrial

| Submarket          | Total Inventory | Vacancy Rate (%) | Availability Rate (%) |  |  |
|--------------------|-----------------|------------------|-----------------------|--|--|
| Brown County       | 44,117,409      | 1.64%            | 1.05%                 |  |  |
| Calumet County     | 3,529,794       | 8.73%            | 8.73%                 |  |  |
| Fond du Lac County | 10,080,534      | 0.31%            | 0.35%                 |  |  |
| Outagamie County   | 27,242,292      | 2.37%            | 1.09%                 |  |  |
| Winnebago County   | 23,746,300      | 1.34%            | 3.64%                 |  |  |
| Fox Valley Total   | 108,716,329     | 1.86%            | 1.81%                 |  |  |