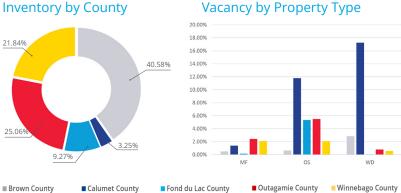

## Market Overview: Industrial

| Submarket          | Total Inventory | Vacancy Rate (%) | Availability Rate (%) |  |  |
|--------------------|-----------------|------------------|-----------------------|--|--|
| Brown County       | 44,117,409      | 1.64%            | 1.05%                 |  |  |
| Calumet County     | 3,529,794       | 8.73%            | 8.73%                 |  |  |
| Fond du Lac County | 10,080,534      | 0.31%            | 0.35%                 |  |  |
| Outagamie County   | 27,242,292      | 2.37%            | 1.09%                 |  |  |
| Winnebago County   | 23,746,300      | 1.34%            | 3.64%                 |  |  |
| Fox Valley Total   | 108,716,329     | 1.86%            | 1.81%                 |  |  |

### Inventory by County